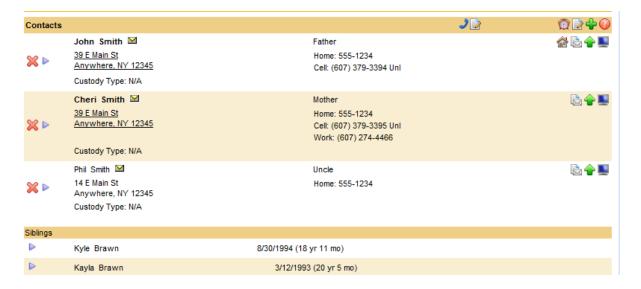

#### **Contact Tab:**

- Displays all contacts that have been added for your student
- Displays contact(s) relationship to the student
- Displays contact(s) address
- Displays contact telephone numbers
- Displays enrolled siblings