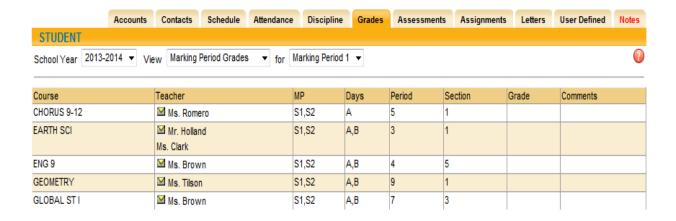

### **Grades Tab:**

- Displays marking period grades
- If you wish to view a different Marking Period, choose it from the dropdown Marking Period list
- Email a teacher by clicking on the envelope icon by the teacher's name