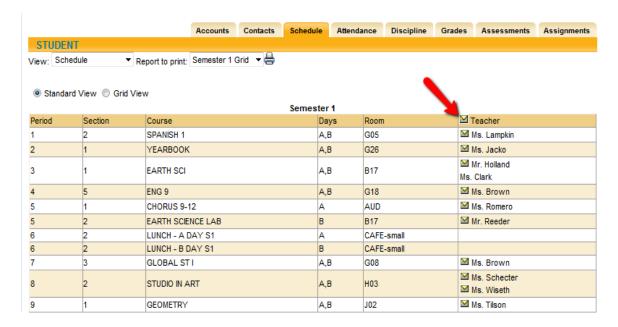

## Schedule Tab:

- Displays the student schedule
- Email a teacher by clicking on the envelope icon by the teacher's name. You may also email all of your student's teachers together by clicking on the icon next to the word "Teacher" in the header (as shown below)