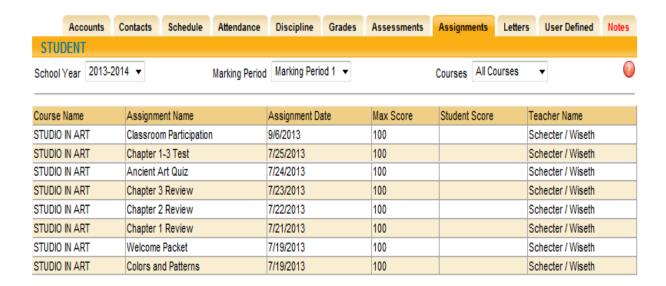

# **Assignments Tab:**

- For middle and high school students, displays assignments for all teachers who use the Schooltool grade book
- Sort the assignments by clicking on the column titles; Course Name, Assignment Name, Assignment Date, Max Points or Teacher Name
- Filter the assignments by choosing the dropdown from the Courses list