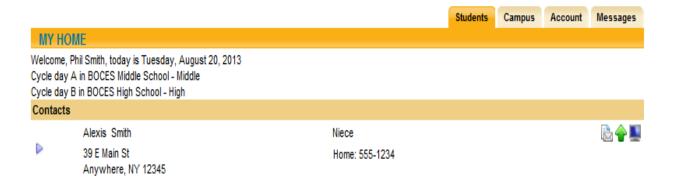

#### Students Tab:

 Displays all children attached to the parent/quardian. A parent may have the right to click on a student's select button
 , to see the student's details.

# Student's Details: Displays all student data

Page 1 Updated: February 9, 2023