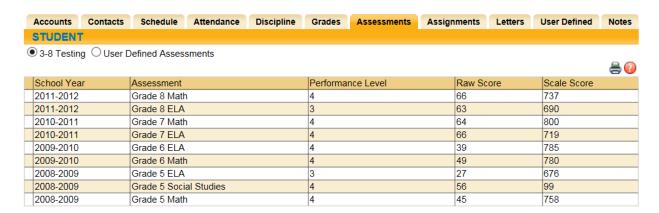

### **Assessments Tab:**

Displays a student's 3-8 Assessment scores and any User Defined Assessments