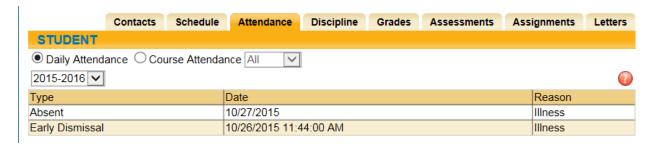

# **Attendance Tab:**

- Displays a summary of the student's total absences for the current year (if any). This
  may also include early dismissals and late arrivals.
- Users may change between Daily or Course attendance views by selecting the appropriate radio button.